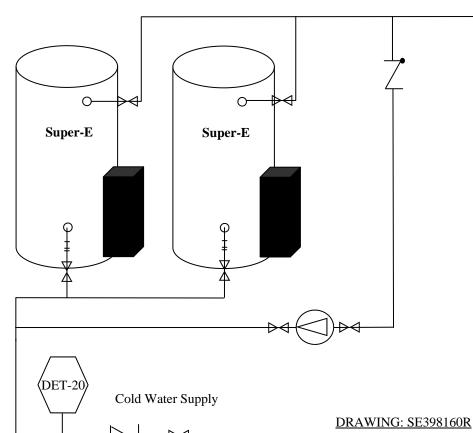

National Combustion Co., Inc. 104-11 180th Street Jamaica, NY 11433 Ph: 718-291-8400

Fx: 718-291-6870

Check Valve

Drain Valve

Ball Valve

Pump

## $2\ 80\ or\ 119\ Gallon\ Super-E's\ w/\ recirculation\ line$

Notes:

- 1. This drawing shows suggested piping configuration. Check local codes and ordinances for additional requirements.
- 2. Minimum 2" cold water supply & hot water to store lines recommended.
- 3. Minimum 1" recirculation line is recommended. 2" Optimal.
- 4. Back flow preventer may be required. Check local codes.
- 5. Thermal expansion tank is required. NATCO suggests using 1 Watts DET-35 expansion tanks.
- 6. Additional ball-valves, drain valves, and unions may be used for ease of maintenance.